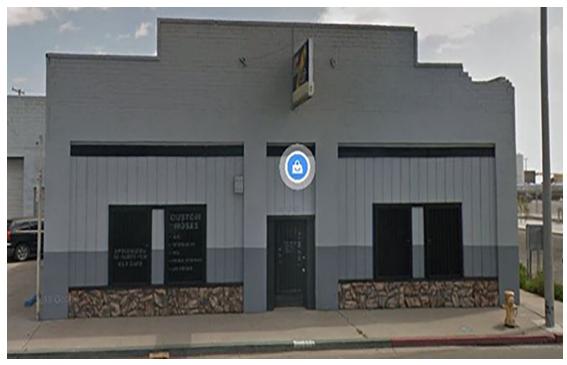

# ABOUT 460 S K ST, TULARE, CA 93274

Warehouse building for sale in Tulare. 'K' Street frontage would provide for a retail area in the front of the building, with a warehouse/shop portion in the back. There is an open floor plan in the building

with an office and two restrooms. Located in the industrial area of Tulare, near many other thriving industrial businesses. Please call for further details.